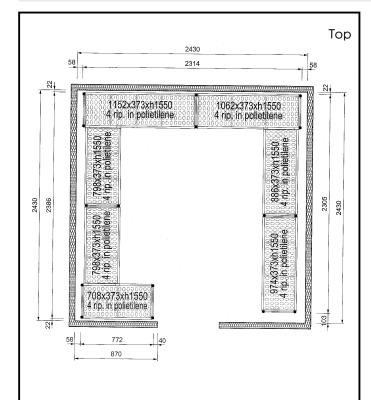

### Item No.

4-level shelving set. Designed for corner installation along the sides of the cold room. Louvered sectional polyethylene shelves (depth=373mm). Aluminium (20 micron) side uprights (height=1550mm). Adjustable feet.

### **Key Information:**

External dimensions, Width:

137103 (CRS2424)708 mmExternal dimensions, Depth:373 mmExternal dimensions, Height:1550 mmMax loading weight:4000 kgNet weight:107 kgUprights2